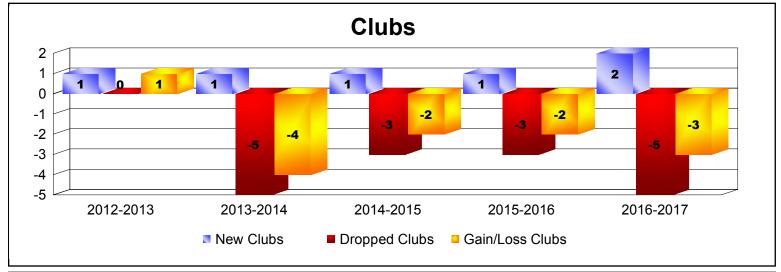

District 105 A

As of June 2017 Cumulative

| Year      | New<br>Clubs | Dropped<br>Clubs | Gain/<br>Loss<br>Clubs | New<br>Members | Charter<br>Members | Reinstate<br>Members | Transfer<br>Members | Total<br>Member<br>Added | Total<br>Members<br>Dropped | Gain/<br>Loss<br>Members |
|-----------|--------------|------------------|------------------------|----------------|--------------------|----------------------|---------------------|--------------------------|-----------------------------|--------------------------|
| 2012-2013 | 1            | 0                | 1                      | 108            | 24                 | 13                   | 12                  | 157                      | -182                        | -25                      |
| 2013-2014 | 1            | -5               | -4                     | 83             | 26                 | 7                    | 13                  | 129                      | -205                        | -76                      |
| 2014-2015 | 1            | -3               | -2                     | 108            | 28                 | 3                    | 21                  | 160                      | -196                        | -36                      |
| 2015-2016 | 1            | -3               | -2                     | 119            | 25                 | 5                    | 48                  | 197                      | -189                        | 8                        |
| 2016-2017 | 2            | -5               | -3                     | 89             | 53                 | 13                   | 9                   | 164                      | -245                        | -81                      |
| Average   | 1            | -3               | -2                     | 101            | 31                 | 8                    | 21                  | 161                      | -203                        | -42                      |