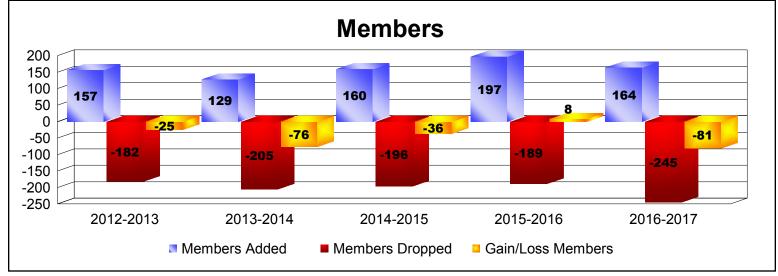

District 105 A

As of June 2017 Cumulative

| Year      | New<br>Clubs | Dropped<br>Clubs | Gain/<br>Loss<br>Clubs | New<br>Members | Charter<br>Members | Reinstate<br>Members | Transfer<br>Members | Total<br>Member<br>Added | Total<br>Members<br>Dropped | Gain/<br>Loss<br>Members |
|-----------|--------------|------------------|------------------------|----------------|--------------------|----------------------|---------------------|--------------------------|-----------------------------|--------------------------|
| 2012-2013 | 1            | 0                | 1                      | 108            | 24                 | 13                   | 12                  | 157                      | -182                        | -25                      |
| 2013-2014 | 1            | -5               | -4                     | 83             | 26                 | 7                    | 13                  | 129                      | -205                        | -76                      |
| 2014-2015 | 1            | -3               | -2                     | 108            | 28                 | 3                    | 21                  | 160                      | -196                        | -36                      |
| 2015-2016 | 1            | -3               | -2                     | 119            | 25                 | 5                    | 48                  | 197                      | -189                        | 8                        |
| 2016-2017 | 2            | -5               | -3                     | 89             | 53                 | 13                   | 9                   | 164                      | -245                        | -81                      |
| Average   | 1            | -3               | -2                     | 101            | 31                 | 8                    | 21                  | 161                      | -203                        | -42                      |